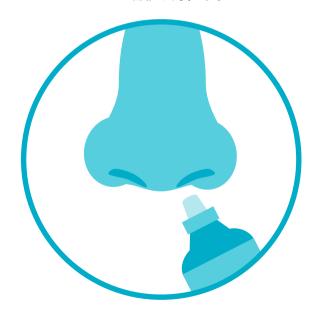

## use your **nose drops** the right way

正确使用鼻药水

 Wash your hands with soap and water before you apply the nose drop. 请用肥皂与清水洗手。

Sit with your head tilted backwards. Alternatively you can lie down, with a pillow under the shoulder so that your head is tipped backwards.

把药水瓶的尖端伸入鼻孔约一厘 米,不要接触鼻孔的周围。然后 把正确数量的药水滴入鼻内。

3 Blow your nose gently. 轻擤鼻子。

6 Remain in the same position for several minutes so that the medication can spread through nasal cavity. 保持这姿态数分钟,使药水扩散到鼻腔。