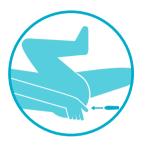

Remove the wrapper from the suppository.
把包装纸拆开,取出塞药。

5 Wash your hands with soap and water after each insertion. 请用肥皂与清水洗手。

3 Moisten the suppository with water or use a lubricant to lubricate the suppository tip and rectum. 用水或润滑剂把塞药尖端及直肠润湿。