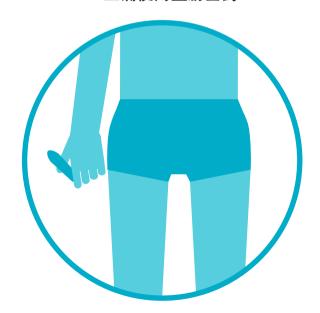

Lie down on your side, with one knee bend up towards your chest. Insert the suppository, tapered end first into the anus. Push well up into the rectum with finger.

[例卧,并将膝盖往胸前弯曲。然后把塞药尖端塞入肛门里。用手指把塞药排上直肠。