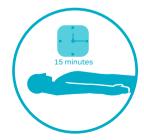

Lie down for about 15 minutes. This helps the anus to retain the suppository so that the medication can work better.

> 静躺十五分钟,使塞药停滞在肛 门内,发挥更大的作用。